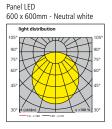

#### Photometric data

#### **PanelLED**

|  | _ |   |   |   |
|--|---|---|---|---|
|  |   |   | - |   |
|  |   | - |   |   |
|  |   | 1 |   | _ |
|  |   |   |   |   |

| Item<br>code | Description                | Body<br>size<br>(mm) | Body<br>size<br>(mm) | Ballast                                 | Colour<br>name | Colour<br>temperature<br>(K) | Voltage<br>(V) | Drive<br>current<br>(mA) | Power<br>consumption<br>(W) | Lumen<br>output<br>(lm) | Lumen/<br>Watt<br>(lm/W) | Life<br>(hours) |
|--------------|----------------------------|----------------------|----------------------|-----------------------------------------|----------------|------------------------------|----------------|--------------------------|-----------------------------|-------------------------|--------------------------|-----------------|
| PanelLE      | D - 600 x 600mm            |                      |                      |                                         |                |                              |                |                          |                             |                         |                          |                 |
| 0047562      | PanelLED 600 WW            | 600 x 600            | White                | Electronic                              | Warm white     | 3,000                        | 220 - 240      | 1,200                    | 44                          | 3,589                   | 82                       | 50,000          |
| 0047563      | PanelLED 600 NW            | 600 x 600            | White                | Electronic                              | Neutral white  | 4,000                        | 220 - 240      | 1,200                    | 44                          | 3,790                   | 86                       | 50,000          |
| PanelLE      | D - 625 x 625mm            |                      |                      |                                         |                |                              |                |                          |                             |                         |                          |                 |
| 0047566      | PanelLED 625 WW            | 625 x 625            | White                | Electronic                              | Warm white     | 3,000                        | 220 - 240      | 1,200                    | 44                          | 3,589                   | 82                       | 50,000          |
| 0047567      | PanelLED 625 NW            | 625 x 625            | White                | Electronic                              | Neutral white  | 4,000                        | 220 - 240      | 1,200                    | 44                          | 3,790                   | 86                       | 50,000          |
| PanelLE      | D - 1,200 x 300mm          |                      |                      |                                         |                |                              |                |                          |                             |                         |                          |                 |
| 0047564      | PanelLED 1200 WW           | 1200 x 300           | White                | Electronic                              | Warm white     | 3,000                        | 220 - 240      | 1,200                    | 46                          | 3,418                   | 74                       | 50,000          |
| 0047565      | PanelLED 1200 NW           | 1200 x 300           | White                | Electronic                              | Neutral white  | 4,000                        | 220 - 240      | 1,200                    | 46                          | 3,716                   | 81                       | 50,000          |
| PanelLE      | D driver - to be ord       | lered sep            | arate                | ly                                      |                |                              |                |                          |                             |                         |                          |                 |
| 0047568      | PanelLED Electronic driver |                      |                      | Electronic                              |                |                              |                |                          |                             |                         |                          |                 |
| 2656725      | PanelLED dimmable driver   |                      |                      | Analogue 1-10V dimmable & DALI dimmable |                |                              |                |                          |                             |                         |                          |                 |