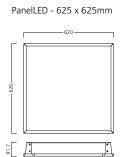

|                         |                          |                 |
| 0047568      | PanelLED Electronic driver |                      |                      | Electronic                              |                |                              |                |                          |                             |                         |                          |                 |
| 2656725      | PanelLED dimmable driver   |                      |                      | Analogue 1-10V dimmable & DALI dimmable |                |                              |                |                          |                             |                         |                          |                 |

#### Dimension (mm)

2654587

PanelLED Emergency driver







#### Photometric data