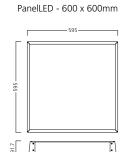

|                         |                          |                 |
| 0047568      | PanelLED Electronic driver |                      |                      | Electronic                              |                |                              |                |                          |                             |                         |                          |                 |
| 2656725      | PanelLED dimmable driver   |                      |                      | Analogue 1-10V dimmable & DALI dimmable |                |                              |                |                          |                             |                         |                          |                 |

#### Dimension (mm)

2654587

PanelLED Emergency driver







#### Photometric data