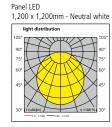

#### Photometric data

1200 x 300mm

- **⇒** For standard product, please order PanelLED + driver (0047568)
- ⇒ For emergency products, please order: PanelLED + driver (0047568) + emergency driver (2654587)

Emergency