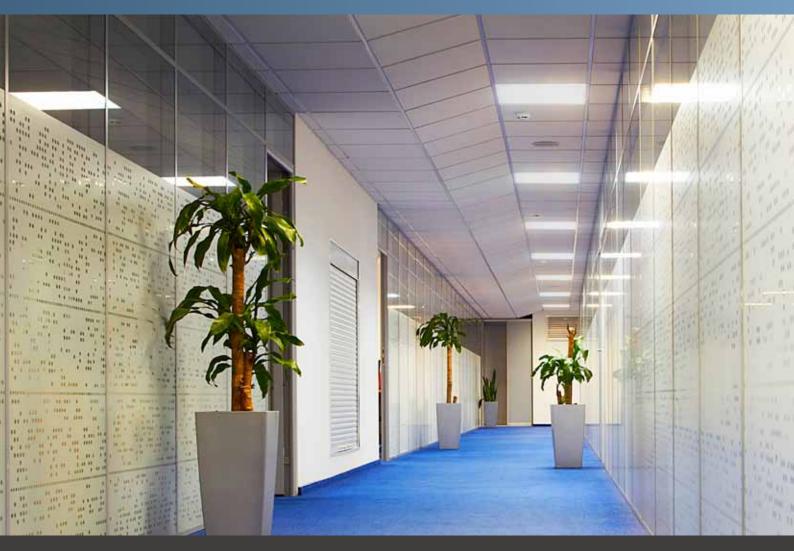

## Low profile LED recessed luminaire

The new **PanelLED** is a range of low profile LED recessed luminaires. The range is ideal for a multitude of applications, including hospitality, retail and corporate offices where a quick, simple and effective upgrade to LED illumination is desired.

**PanelLED** combines a slim profile (92mm) and high performance, making it a suitable

solution where ceiling void has previously prevented good overhead lighting.

Additionally, **PanelLED** offers protection to IP40 and LED technology, providing long lifetime (50,000 hours), energy efficient solution and reduced maintenance costs.