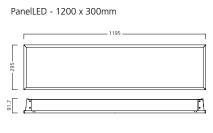

1200 x 300mm

- **⇒** For standard product, please order PanelLED + driver (0047568)
- ⇒ For emergency products, please order: PanelLED + driver (0047568) + emergency driver (2654587)

Emergency

#### Dimension (mm)

2654587

PanelLED Emergency driver