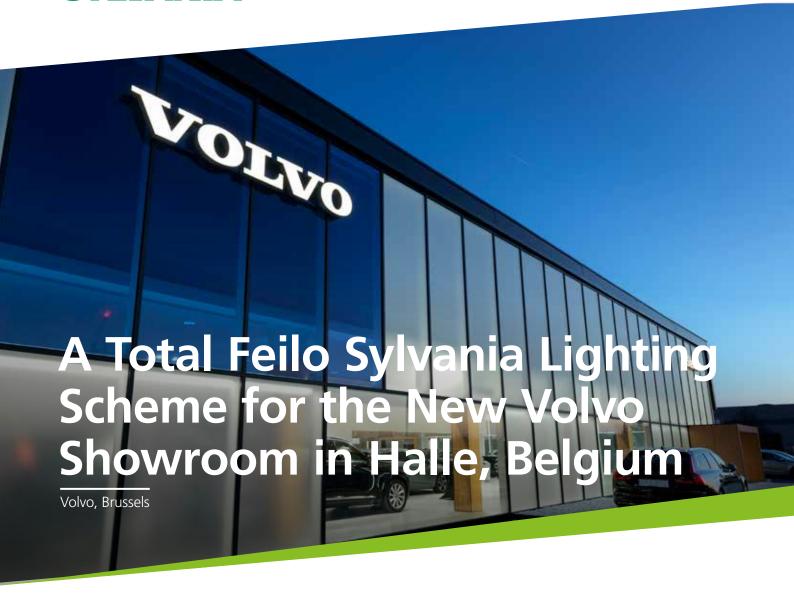

Concord's Ascent 150 LED downlights offer crisp and energy-efficient general lighting to the overall showroom, whilst extra dynamic lighting accents are provided by clusters of Lumiance Ocullo LED spotlights and some surface mounted Concord Beacon XL LED.

## **Key Outcomes**

- A fine example of harmony between architecture and lighting
- The new lighting makes the cars stand out, boosts sales and provides a pleasant environment

The central zone hosts the reception desk, the sales offices as well as a comfortable sitting area where the car paint colour swatches are found as well as the sanitary block. This whole area has a very decorative wooden slat ceiling, in which the lighting was to be discreetly integrated.