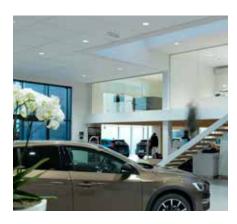

## **Key Outcomes**

- A fine example of harmony between architecture and lighting
- The new lighting makes the cars stand out, boosts sales and provides a pleasant environment

The central zone hosts the reception desk, the sales offices as well as a comfortable sitting area where the car paint colour swatches are found as well as the sanitary block. This whole area has a very decorative wooden slat ceiling, in which the lighting was to be discreetly integrated.

The black Myriad Square LED spotlights were the perfect choice to deliver the desired atmosphere. A floating wooden staircase leads to the upstairs offices for direction, administration and accounting.