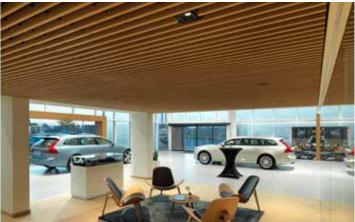

## SYLVANIA

The Volvo concession Sterckx in Halle (south of Brussels) boasts an energy efficient lighting scheme by Feilo Sylvania.

Based on the architect's plans, the Feilo Sylvania projects team designed the lighting scheme for the different zones of the showroom, offices, workshop as well as the outdoor lighting.

The strikingly modern building has a completely glass façade, made of blue and white sandblasted glass, enhanced at night by the Lumiance Lumistrips mounted on the profiles. A further architectural effect is created by the transparent 'windows', offering a preview of the showroom itself.

Concord's Ascent 150 LED downlights offer crisp and energy-efficient general lighting to the overall showroom, whilst extra dynamic lighting accents are provided by clusters of Lumiance Ocullo LED spotlights and some surface mounted Concord Beacon XL LED.

## **Key Outcomes**

- A fine example of harmony between architecture and lighting
- The new lighting makes the cars stand out, boosts sales and provides a pleasant environment

The central zone hosts the reception desk, the sales offices as well as a comfortable sitting area where the car paint colour swatches are found as well as the sanitary block. This whole area has a very decorative wooden slat ceiling, in which the lighting was to be discreetly integrated.