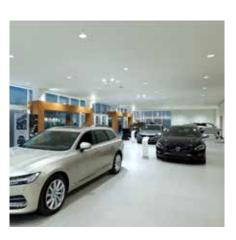

## **Key Outcomes**

- A fine example of harmony between architecture and lighting
- The new lighting makes the cars stand out, boosts sales and provides a pleasant environment

The central zone hosts the reception desk, the sales offices as well as a comfortable sitting area where the car paint colour swatches are found as well as the sanitary block. This whole area has a very decorative wooden slat ceiling, in which the lighting was to be discreetly integrated.

The black Myriad Square LED spotlights were the perfect choice to deliver the desired atmosphere. A floating wooden staircase leads to the upstairs offices for direction, administration and accounting.