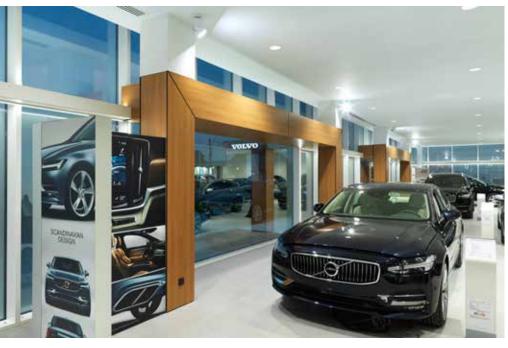

The client explicitely did not want pendants in this area, to maintain a perfect lighting scheme even with a changing office lay-out. Insaver LED II downlights were therefore integrated in the plasterboard ceilings throughout this area.